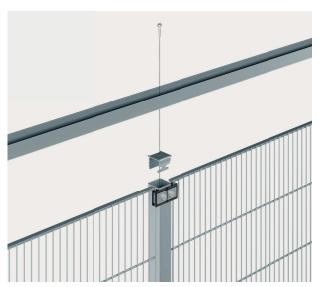

## **Central Cable Channel Holder for QR60 posts**

The central cable channel holder is driven into the head of the post in place of the plastic plug. It is limited to cable channels up to 100 mm wide and can be used for all types of posts (DP, EP, TP) with QR60. On-site installation of the cable channel holder is easily possible. The cable channel holder is screwed to the cable channel using the provided self-tapping screw. The requirement for this is that the cable channel is laid centrally over the post and the fence.

## **Advantages**

- > Quick installation by driving into the post
- > Integrated potential equalisation (automatically achieved during installation)
- > Retrofitting to existing systems possible

Potential equalisation Cable channel holder conductively connected to the post

Central Cable Channel Holder